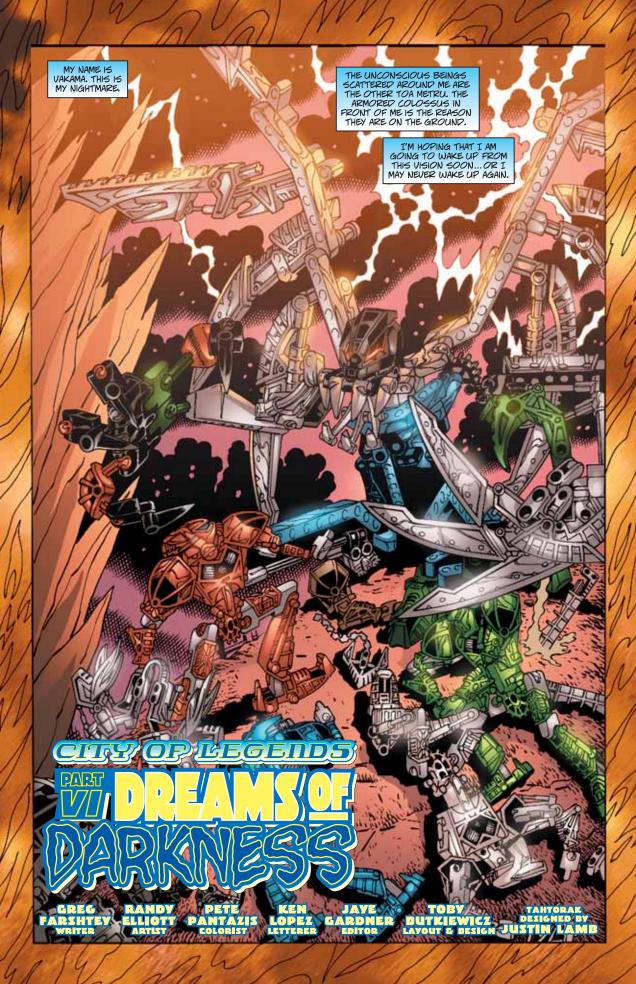

From out of the shadows of **METRU NUI** come the mysterious **RAHAGA**, weird figures combining the wisdom of skilled hunter/trackers and the animal instincts of **RAHI**. Only they can help the **TOA HOROIKA** master their new powers and control the savage beasts within. Using their **RHOTUKA** spinners, the **RAHAGA** capture wild **RAHI** to keep them safe from the rampage of the **VISORAK** hordes.



### RAHAGA GAAKI - 4868

Gaaki is always trying to prove herself to her fellow Rahaga, sometimes plunging into dangerous situations just to show she can handle them. Her specialty is hunting water Rahi. Her Rhotuka floater can fly through the depths, attaching itself to a Rahi and bringing the creature to the surface.

### **RAHAGA POUKS - 4869**

Fearless and b