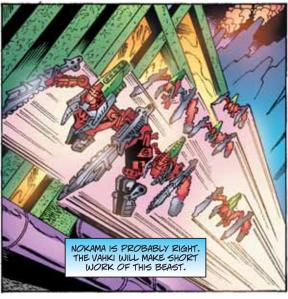

From out of the shadows of **METRU NUI** come the mysterious **RAHAGA**, weird figures combining the wisdom of skilled hunter/trackers and the animal instincts of **RAHI**. Only they can help the **TOA HOROIKA** master their new powers and control the savage beasts within. Using their **RHOTUKA** spinners, the **RAHAGA** capture wild **RAHI** to keep them safe from the rampage of the **VISORAK** hordes.