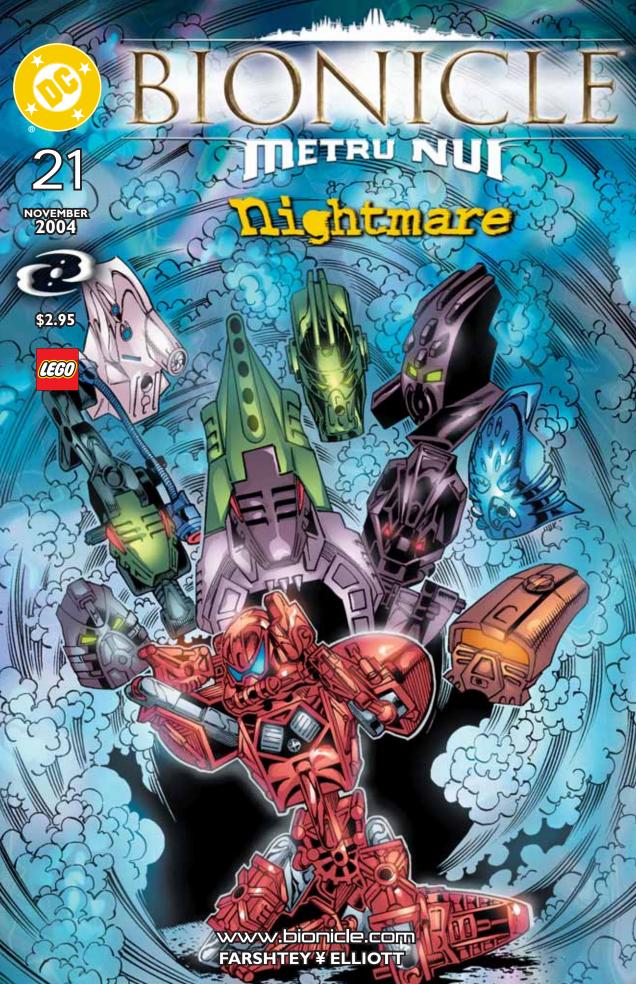

From out of the shadows of **METRU NUI** come the mysterious **RAHAGA**, weird figures combining the wisdom of skilled hunter/trackers and the animal instincts of **RAHI**. Only they can help the **TOA HOROIKA** master their new powers and control the savage beasts within. Using their **RHOTUKA** spinners, the **RAHAGA** capture wild **RAHI** to keep them safe from the rampage of the **VISORAK** hordes.



### RAHAGA GAAKI - 4868

Gaaki is always trying to prove herself to her fellow Rahaga, sometimes plunging into dangerous situations just to show she can handle them. Her specialty is hunting water Rahi. Her Rhotuka floater can fly through the depths, attaching itself to a Rahi and bringing the creature to the surface.

### **RAHAGA POUKS - 4869**

Fearless a