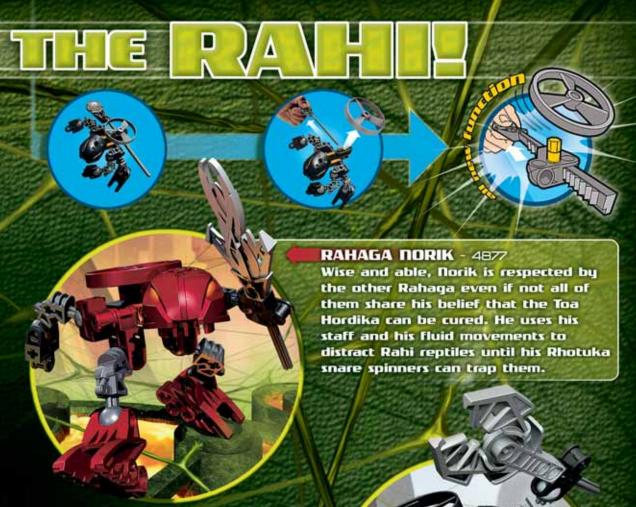

### RAHAGA IRUINI - 4879

Iruini relies on his patience and gentle manner to lure Rahi into his traps. His skill is so great that he can track a Rahi climber by the movements in the air. The snag spinners he launches tangle the creatures' limbs in a net and brings them down.