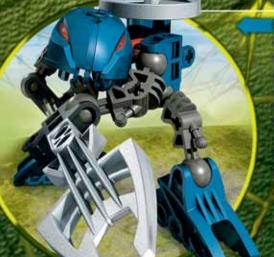

### RAHAGA GAAKI - 4868

Gaaki is always trying to prove herself to her fellow Rahaga, sometimes plunging into dangerous situations just to show she can handle them. Her specialty is hunting water Rahi. Her Rhotuka floater can fly through the depths, attaching itself to a Rahi and bringing the creature to the surface.